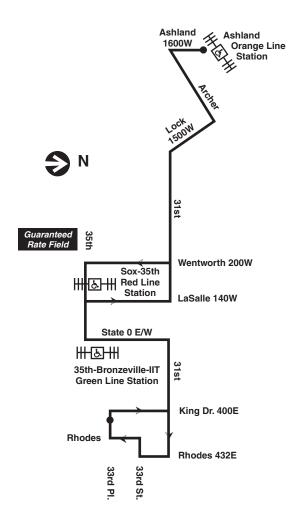

## 31 31st

Effective Sep. 3, 2019

| 31st/<br>n Morgan | Sox-35th                                                                                                                             |                                                                                                                                                                                                                                                                 | AR                                                                                                                                                                                                                                                                                                                                                                                                                             |
|-------------------|--------------------------------------------------------------------------------------------------------------------------------------|-----------------------------------------------------------------------------------------------------------------------------------------------------------------------------------------------------------------------------------------------------------------|--------------------------------------------------------------------------------------------------------------------------------------------------------------------------------------------------------------------------------------------------------------------------------------------------------------------------------------------------------------------------------------------------------------------------------|
|                   | Red Ln                                                                                                                               | 31st/<br>King Dr                                                                                                                                                                                                                                                | 33rd Pl/<br>King Dr                                                                                                                                                                                                                                                                                                                                                                                                            |
| 7:05a             | 7:13a                                                                                                                                | 7:21a                                                                                                                                                                                                                                                           | 7:24a                                                                                                                                                                                                                                                                                                                                                                                                                          |
| 7:34              | 7:43                                                                                                                                 | 7:50                                                                                                                                                                                                                                                            | 7:54                                                                                                                                                                                                                                                                                                                                                                                                                           |
| 8:04              | 8:12                                                                                                                                 | 8:20                                                                                                                                                                                                                                                            | 8:23                                                                                                                                                                                                                                                                                                                                                                                                                           |
| 8:33              | 8:42                                                                                                                                 | 8:49                                                                                                                                                                                                                                                            | 8:53                                                                                                                                                                                                                                                                                                                                                                                                                           |
| 9:02              | 9:10                                                                                                                                 | 9:17                                                                                                                                                                                                                                                            | 9:20                                                                                                                                                                                                                                                                                                                                                                                                                           |
| 9:29              | 9:38                                                                                                                                 | 9:45                                                                                                                                                                                                                                                            | 9:48                                                                                                                                                                                                                                                                                                                                                                                                                           |
| 9:57              | 10:05                                                                                                                                | 10:12                                                                                                                                                                                                                                                           | 10:15                                                                                                                                                                                                                                                                                                                                                                                                                          |
| 10:25             | 10:33                                                                                                                                | 10:40                                                                                                                                                                                                                                                           | 10:43                                                                                                                                                                                                                                                                                                                                                                                                                          |
| 10:53             | 11:01                                                                                                                                | 11:08                                                                                                                                                                                                                                                           | 11:11                                                                                                                                                                                                                                                                                                                                                                                                                          |
| 11:21             | 11:29                                                                                                                                | 11:36                                                                                                                                                                                                                                                           | 11:39                                                                                                                                                                                                                                                                                                                                                                                                                          |
| 11:49             | 11:57                                                                                                                                | 12:04p                                                                                                                                                                                                                                                          | 12:07p                                                                                                                                                                                                                                                                                                                                                                                                                         |
| 12:17p            | 12:25p                                                                                                                               | 12:32                                                                                                                                                                                                                                                           | 12:35                                                                                                                                                                                                                                                                                                                                                                                                                          |
| 12:45             | 12:53                                                                                                                                | 1:00                                                                                                                                                                                                                                                            | 1:03                                                                                                                                                                                                                                                                                                                                                                                                                           |
| 1:13              | 1:21                                                                                                                                 | 1:28                                                                                                                                                                                                                                                            | 1:31                                                                                                                                                                                                                                                                                                                                                                                                                           |
| 1:41              | 1:49                                                                                                                                 | 1:56                                                                                                                                                                                                                                                            | 1:59                                                                                                                                                                                                                                                                                                                                                                                                                           |
| 2:09              | 2:17                                                                                                                                 | 2:24                                                                                                                                                                                                                                                            | 2:27                                                                                                                                                                                                                                                                                                                                                                                                                           |
| 2:37              | 2:45                                                                                                                                 | 2:52                                                                                                                                                                                                                                                            | 2:55                                                                                                                                                                                                                                                                                                                                                                                                                           |
| 3:05              | 3:14                                                                                                                                 | 3:21                                                                                                                                                                                                                                                            | 3:25                                                                                                                                                                                                                                                                                                                                                                                                                           |
| 3:34              | 3:42                                                                                                                                 | 3:50                                                                                                                                                                                                                                                            | 3:54                                                                                                                                                                                                                                                                                                                                                                                                                           |
| 4:03              | 4:11                                                                                                                                 | 4:19                                                                                                                                                                                                                                                            | 4:24                                                                                                                                                                                                                                                                                                                                                                                                                           |
| 4:33              |                                                                                                                                      | 4:50                                                                                                                                                                                                                                                            | 4:55                                                                                                                                                                                                                                                                                                                                                                                                                           |
| 5:04              |                                                                                                                                      | 5:20                                                                                                                                                                                                                                                            | 5:25                                                                                                                                                                                                                                                                                                                                                                                                                           |
| 5:34              | 5:42                                                                                                                                 | 5:50                                                                                                                                                                                                                                                            | 5:54                                                                                                                                                                                                                                                                                                                                                                                                                           |
| 6:04              |                                                                                                                                      | 6:20                                                                                                                                                                                                                                                            | 6:24                                                                                                                                                                                                                                                                                                                                                                                                                           |
| 6:34              | 6:42                                                                                                                                 | 6:49                                                                                                                                                                                                                                                            | 6:53                                                                                                                                                                                                                                                                                                                                                                                                                           |
|                   |                                                                                                                                      | 7:20                                                                                                                                                                                                                                                            | 7:23                                                                                                                                                                                                                                                                                                                                                                                                                           |
| 7:27              | 7:35W                                                                                                                                |                                                                                                                                                                                                                                                                 |                                                                                                                                                                                                                                                                                                                                                                                                                                |
|                   | 7:05a 7:34 8:04 8:33 9:02 9:29 9:57 10:25 10:53 11:21 11:49 12:17p 12:45 1:13 1:41 2:09 2:37 3:05 3:34 4:03 4:33 5:04 6:04 6:34 7:04 | 7:05a 7:13a 7:34 7:43 8:04 8:12 8:33 8:42 9:02 9:10 9:29 9:38 9:57 10:05 10:25 10:33 10:53 11:01 11:21 11:29 11:49 11:57 12:17p 12:25p 11:41 1:49 2:09 2:17 2:37 2:45 3:05 3:14 3:34 3:42 4:03 4:11 4:33 4:42 5:04 5:12 5:34 5:42 6:04 6:12 6:34 6:42 7:04 7:13 | 7:05a 7:13a 7:21a 7:34 7:43 7:50 8:04 8:12 8:20 8:33 8:42 8:49 9:02 9:10 9:17 9:29 9:38 9:45 9:57 10:05 10:12 10:25 10:33 10:40 10:53 11:01 11:08 11:21 11:29 11:36 11:49 11:57 12:04p 12:17p 12:25p 12:32 12:45 12:53 1:00 1:13 1:21 1:28 1:41 1:49 1:56 2:09 2:17 2:24 2:37 2:45 2:52 3:05 3:14 3:21 3:34 3:42 3:50 4:03 4:11 4:19 4:33 4:42 4:50 5:04 5:12 5:20 5:34 5:42 5:50 6:04 6:12 6:20 6:34 6:42 6:49 7:04 7:13 7:20 |

| Westbound                 |                  |                  |                 |                            |  |  |
|---------------------------|------------------|------------------|-----------------|----------------------------|--|--|
| LV<br>33rd PI/<br>King Dr | 31st/<br>King Dr | 35th/<br>LaSalle | 31st/<br>Morgan | AR<br>Ashland<br>Orange Ln |  |  |
| 6:31a                     | 6:35a            | 6:42a            | 6:49a           | 6:55a                      |  |  |
| 6:59                      | 7:03             | 7:10             | 7:18            | 7:24                       |  |  |
| 7:27                      | 7:31             | 7:39             | 7:47            | 7:53                       |  |  |
| 7:57                      | 8:01             | 8:08             | 8:17            | 8:23                       |  |  |
| 8:26                      | 8:30             | 8:38             | 8:46            | 8:52                       |  |  |
| 8:56                      | 8:59             | 9:06             | 9:14            | 9:19                       |  |  |
| 9:23                      | 9:27             | 9:34             | 9:41            | 9:46                       |  |  |
| 9:51                      | 9:54             | 10:01            | 10:09           | 10:13                      |  |  |
| 10:18                     | 10:22            | 10:29            | 10:36           | 10:41                      |  |  |
| 10:46                     | 10:50            | 10:57            | 11:04           | 11:09                      |  |  |
| 11:14                     | 11:18            | 11:25            | 11:32           | 11:37                      |  |  |
| 11:42                     | 11:46            | 11:53            | 12:00p          | 12:05p                     |  |  |
| 12:10p                    | 12:14p           | 12:21p           | 12:28           | 12:33                      |  |  |
| 12:38                     | 12:42            | 12:49            | 12:56           | 1:01                       |  |  |
| 1:06                      | 1:10             | 1:17             | 1:24            | 1:29                       |  |  |
| 1:34                      | 1:38             | 1:45             | 1:52            | 1:57                       |  |  |
| 2:02                      | 2:06             | 2:13             | 2:20            | 2:25                       |  |  |
| 2:30                      | 2:34             | 2:41             | 2:48            | 2:53                       |  |  |
| 2:58                      | 3:02             | 3:09             | 3:17            | 3:22                       |  |  |
| 3:28                      | 3:32             | 3:38             | 3:46            | 3:52                       |  |  |
| 3:57                      | 4:01             | 4:08             | 4:16            | 4:22                       |  |  |
| 4:27                      | 4:31             | 4:38             | 4:46            | 4:52                       |  |  |
| 4:58                      | 5:02             | 5:08             | 5:17            | 5:23                       |  |  |
| 5:28                      | 5:32             | 5:39             | 5:47            | 5:53                       |  |  |
| 5:59                      | 6:03             | 6:09             | 6:17            | 6:23                       |  |  |
| 6:29                      | 6:33             | 6:39             | 6:47            | 6:52                       |  |  |
| 7:00                      | 7:03             | 7:10             | 7:17            | 7:22                       |  |  |
| 7:24                      | 7:28             | 7:35R            |                 |                            |  |  |